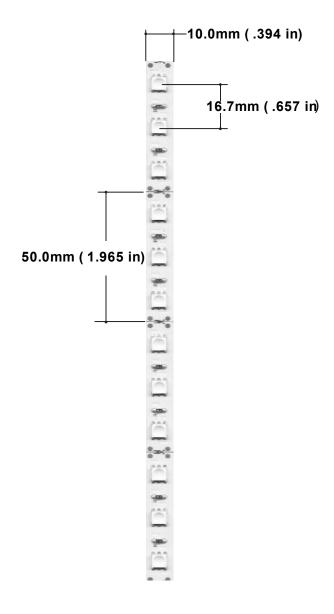

## **SPECIFICATIONS**

| Warm White                                     |
|------------------------------------------------|
| 2700° K                                        |
| N/A                                            |
| 120°                                           |
| 900                                            |
| 50.4                                           |
| 3.07                                           |
| 24VDC                                          |
| 2100                                           |
| 300                                            |
| 70                                             |
| 16.7mm                                         |
| 50.0mm                                         |
|                                                |
| 5m (16.4 ft)                                   |
| 5m (16.4 ft)<br>10mm                           |
|                                                |
| 10mm                                           |
| 10mm<br>25,000 hrs                             |
| 10mm<br>25,000 hrs<br>ETL                      |
| 10mm<br>25,000 hrs<br>ETL<br>Two Years         |
| 10mm<br>25,000 hrs<br>ETL<br>Two Years<br>IP20 |
|                                                |